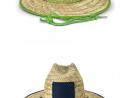

### **Description**

Classic wide brim straw hat with coloured trim. This breathable hat is ideal for summer months and features a large woven polyester patch that provides an affordable and prominent branding opportunity. The hat has an adjustable chin strap with a toggle and metal aglets, and is available in three sizes to fit most people.

## **Decoration Options**

Colourflex Transfer - 60mm x 40mm Faux Embroidery - 60mm x 40mm

Details such as measure, weight indications are approximate figures only. We reserve the right to change colours, printable areas, technical details or designs.