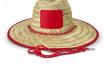

### **Description**

Classic wide brim straw hat with coloured trim. This breathable hat is ideal for summer months and features a large woven polyester patch that provides an affordable and prominent branding opportunity. The hat has an adjustable chin strap with a toggle and metal aglets, and is available in three sizes to fit most people.

#### Colours

Ecru, Yellow, Orange, Red, Bright Green, Kelly Green, Light Blue, Royal Blue, Navy, Black.