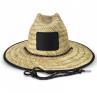

### **Description**

Classic wide brim straw hat with coloured trim. This breathable hat is ideal for summer months and features a large woven polyester patch that provides an affordable and prominent branding opportunity. The hat has an adjustable chin strap with a toggle and metal aglets, and is available in three sizes to fit most people.

## **Decoration Options**

Colourflex Transfer - 60mm x 40mm Faux Embroidery - 60mm x 40mm

Details such as measure, weight indications are approximate figures only. We reserve the right to change colours, printable areas, technical details or designs.