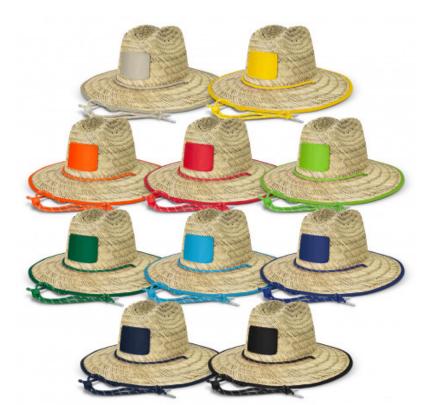

### **Description**

Classic wide brim straw hat with coloured trim. This breathable hat is ideal for summer months and features a large woven polyester patch that provides an affordable and prominent branding opportunity. The hat has an adjustable chin strap with a toggle and metal aglets, and is available in three sizes to fit most people.

#### Colours

Ecru, Yellow, Orange, Red, Bright Green, Kelly Green, Light Blue, Royal Blue, Navy, Black.