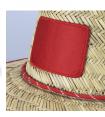

### **Description**

Classic wide brim straw hat with coloured trim. This breathable hat is ideal for summer months and features a large woven polyester patch that provides an affordable and prominent branding opportunity. The hat has an adjustable chin strap with a toggle and metal aglets, and is available in three sizes to fit most people.

#### Colours

Ecru, Yellow, Orange, Red, Bright Green, Kelly Green, Light Blue, Royal Blue, Navy, Black.