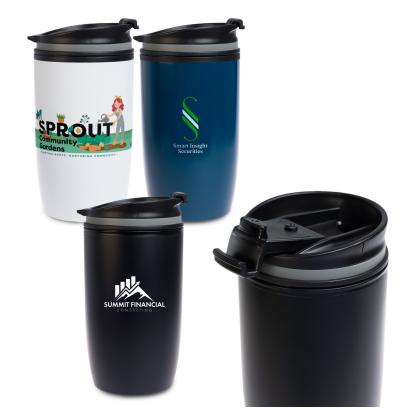

## **Description**

Introducing the Eagle Coffee Cup – a sleek and functional companion for your daily beverages. This 300ml cup features a painted double-walled design with a secure screw-in flip-open PP lid and a black PP liner, encased in a durable 201 stainless steel outer layer. The cup comes with a black foam protective layer on the base for added stability. Designed for both hot and cold liquids, the Eagle Coffee Cup is not suitable for freezing or carbonated liquids. The lid, in black with a grey band, provides a secure seal to keep your drinks at the perfect temperature. With three available colours, this cup is a stylish and versatile choice for your on-the-go lifestyle. Material: 201G Stainless Steel Outer, PP inner lining

# Colours

White, Navy Blue, Black