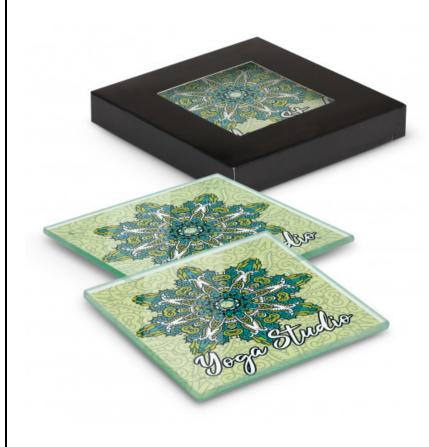

## Description

Set of two square glass coasters in a stylish black gift box with a window to show off the brand. The coasters have four non-marking polyurethane pads on the base. The branding is on the underside of the coaster and handwashing is recommended.

## Details

Packaging Individual Gift Box.

Item Size Coaster: W 90mm x L 90mm x 4mm. Gift Box: W 92mm L 92mm x 15mm.

Colours Clear.

**Decoration Options** Direct Digital - 90mm x 90mm