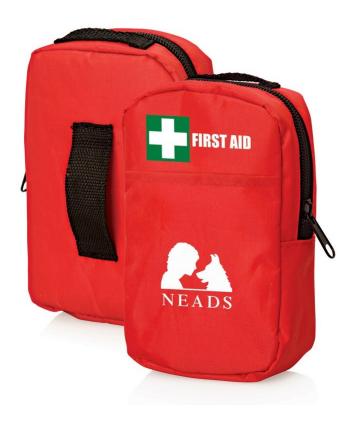

#### Description

Stay prepared with this 30-piece promotional First Aid Kit. Holding a range of First Aid items within its durable polyester interior, this belt pouch design kit will always be on hand with your client's logo to the fore. Product Features: 30pc First Aid Kit Belt pouch with front pocket Durable polyester pouch 5x small plasters 4x alcohol wipes 4x moist towelettes 2x PBT bandages 1x triangular bandage 5x non-woven pads 1x pair of latex gloves 4x safety pins\* 1x scissors 1x tweezers 1x paper tape 1x First Aid information booklet Product Dimensions: 175mm H x 105mm W

### Details

Colours Red

**Decoration Options** Digital Transfer

**Decoration Areas** Digital Transfer 60mm H x 60mm W