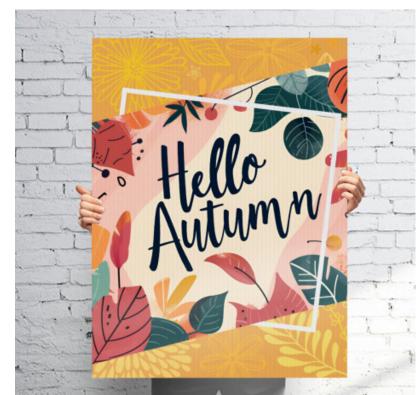

#### **Description**

Draw attention to your event or business with an eye-catching core flute signage. The highquality 5mm thick core flute sign measures 90cm x 120cm. This product is branded via full-colour UV vinyl and has a lead time of 14 working days.

#### **Item Size**

W 900mm x H 1200mm

# **Decoration Options**

Digital Print - Please refer to template