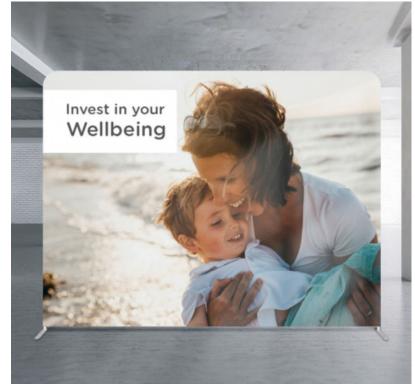

## Description

Draw attention to your event or business with an eye-catching knitted polyester media wall. The high-quality wall measures 2.4m x 2.2m. This product can be branded either on one side or both via full-colour sublimation and has a lead time of 14 working days

### Item Size

W 2400mm x H 2200mm