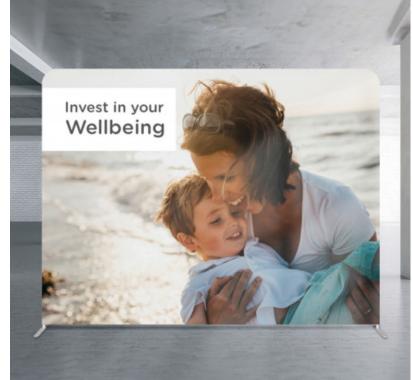

## Description

Draw attention to your event or business with an eye-catching knitted polyester media wall. The high-quality wall measures 4.0m x 2.2m. This product can be branded either on one side or both via full-colour sublimation and has a lead time of 14 working days.

#### **Item Size**

W 4000mm x H 2200mm

## Colours

White