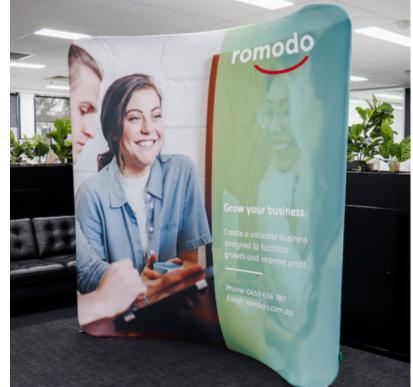

# **Description**

Draw attention to your event or business with an eye-catching knitted polyester curved media wall. The high-quality wall measures 3.0m x 2.2m. This product can be branded either on one side or both via full-colour sublimation and has a lead time of 14 working days.

#### **Item Size**

W 3000mm x H 2200mm

#### Colours White

#### **Decoration Options** Sublimation Print - Please refer to template