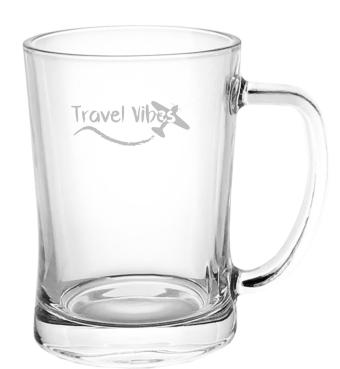

### **Hamburg Beer Mug 660ml (Factory-Direct)**

## Description

Simple solid 660ml single wall beer glass mug is made of BPA-free borosilicate glass. It can be printed in an etched image, is not dishwasher safe and handwashing is recommended.

#### **Details**

Item Size 140mmW x 145mmH x 100mmD

**Colours** Clear

**Decoration Options**Pad Print, , Imitation Etch, , , Digital Crystal Label