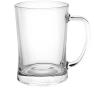

### **Hamburg Beer Mug 660ml (Factory-Direct)**

## Description

Simple solid 660ml single wall beer glass mug is made of BPA-free borosilicate glass. It can be printed in an etched image, is not dishwasher safe and handwashing is recommended.

#### **Details**

Item Size 140mmW x 145mmH x 100mmD

**Colours** Clear

**Decoration Options**Pad Print, , Imitation Etch, , , Digital Crystal Label