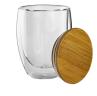

#### **Description**

Sleek 350ml double wall clear glass with shatter resistant BPA free borosilicate glass and a natural bamboo suction lid which can also be engraved. This cup is not dishwasher safe and handwashing is recommended.

#### **Details**

Item Size 90mmW x 120mmH x 90mmD

Colours Clear