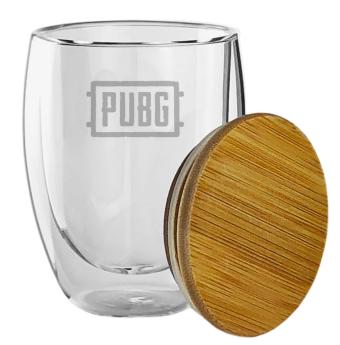

#### **Description**

Sleek 350ml double wall clear glass with shatter resistant BPA free borosilicate glass and a natural bamboo suction lid which can also be engraved. This cup is not dishwasher safe and handwashing is recommended.

#### **Details**

Item Size 90mmW x 120mmH x 90mmD

Colours Clear