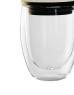

#### **Description**

Sleek 350ml double wall clear glass with shatter resistant BPA free borosilicate glass and a natural bamboo suction lid which can also be engraved. This cup is not dishwasher safe and handwashing is recommended.

#### **Details**

Item Size 90mmW x 120mmH x 90mmD

Colours Clear