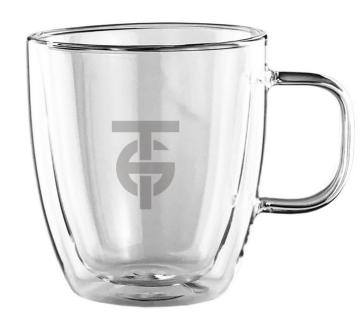

#### Description

Simple clear double wall 350ml glass cup with BPA free borosilicate glass with built in glass handle.

#### **Details**

Item Size 130mmW x 105mmH x 95mmD

**Colours** Clear

**Decoration Options**Pad Print, Direct Digital, Laser Engrave,

Imitation Etch