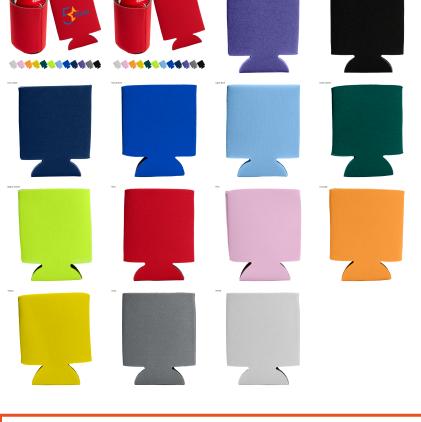

#### Colours

Black | White | Grey (Cool Grey 9c) | Yellow (605c) | Orange (804c) | Pink (671c) | Red (186c) | Bright Green (2290c) | Dark Green (330c) | Light Blue (2141c) | Royal Blue (2728c) | Navy Blue (534c) | Purple (7670c)