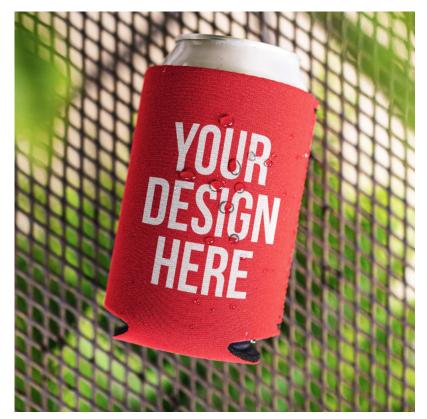

# Classic Foam Stubby Cooler (Factory-Direct)

#### Description

Keep your drinks cool and your hands dry with our Classic Foam Stubby Cooler. Made from 4mm laminated open cell foam it offers excellent insulation ensuring your beverage stays cold longer. Designed to fit most cans and stubby bottles it's perfect for any occasion. Plus it folds flat for easy storage and distribution.

### Details

Item Size 100mmW x 130mmH x 8mmD