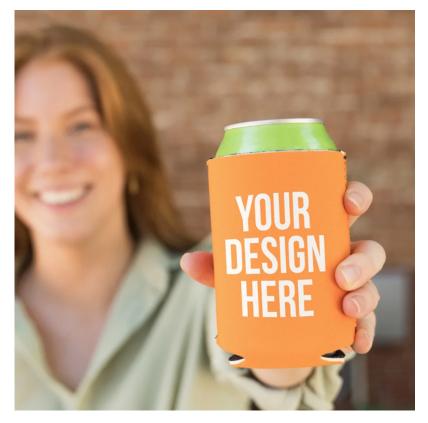

## Description

Keep your drinks cool and your hands dry with our Premium Neoprene Stubby Cooler. Made from 3mm laminated neoprene it offers excellent insulation to keep your beverage cold for longer. Designed to fit most cans and stubby bottles it's perfect for any occasion. Plus it folds flat for easy storage and distribution.

#### **Details**

**Item Size** 100mmW x 124mmH x 5mmD

#### Colours

Black | White | Yellow | Orange | Pink | Red | Light Blue | Royal Blue | Navy Blue | Purple | Bright Green | Dark Green

**Decoration Options** Screen Print, Digital Transfer